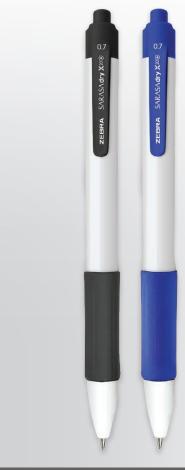

## ZEBRA

Returning to school in a COVID world, is sure to put students and teachers on high alert against the development of germs. To combat this fear, Zebra has developed the Sarasa dry X20+ offering.

The **antimicrobial resin** has been added to the plastic during the production of the cone, clip and barrel to serve as a **barrier against the growth of microorganisms**.

- Antimicrobial resin protects barrel, grip, cone and clip
- **RDI (Rapid Dry Ink)** is an innovative ink technology that allows ink to dry in seconds on most surfaces
- Smudge proof
- 0.7mm point size
- Soft latex grip
- Ideal for left-handed writers
- Convenient pocket clip
- Available in Black and Blue ink colors
- Available in dozen boxes
- All packs will include **EPA-approved claim**