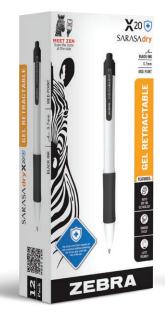

## ZEBRA

Returning to school in a COVID world, is sure to put students and teachers on high alert against the development of germs. To combat this fear, Zebra has developed the Sarasa dry X20+ offering.

The **antimicrobial resin** has been added to the plastic during the production of the cone, clip and barrel to serve as a **barrier against the growth of microorganisms**.

- Antimicrobial resin protects barrel, grip, cone and clip
- **RDI (Rapid Dry Ink)** is an innovative ink technology that allows ink to dry in seconds on most surfaces
- Smudge proof
- 0.7mm point size
- Soft latex grip
- Ideal for left-handed writers
- Convenient pocket clip
- Available in Black and Blue ink colors
- Available in dozen boxes
- All packs will include **EPA-approved claim**

## **ZEBRA**

| ITEM # | DESCRIPTION                                           | QTY | COLOR |
|--------|-------------------------------------------------------|-----|-------|
| 41610  | Sarasa Dry X20+ Retractable Gel Pen 0.7mm Black Dozen | Dz  | Black |
|        | Sarasa Dry X20+ Retractable Gel Pen 0.7mm Blue Dozen  | Dz  | Blue  |