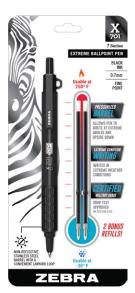

## PRESSURIZED BARREL Due to the pressurized barrel

Due to the pressurized barrel mechanism which allows writing upside down and at extreme angles, some ink blobbing may occur when the pen is left retracted for an extended period of time.

## **Stainless Steel Writing Instruments**

- Durable, stainless steel barrel with anti-reflective matte black finish
- Pressurized barrel allowing the pen to write on challenging surfaces (extreme angles, upside down) and temperatures ranging from -30 degrees F to 250 degrees F
- $\bullet$  Convenient lanyard loop making it easily tethered to a belt loop, clipboard, or workstation.
- Refillable with K-Refill (pack includes 2 refills)