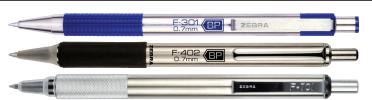

| Item #   | Item Description                                   | PRICE   |
|----------|----------------------------------------------------|---------|
| ZEB27110 | F-301 Retractable Ballpoint 0.7mm Black Dozen      | \$XX.XX |
| ZEB27120 | F-301 Retractable Ballpoint 0.7mm Blue Dozen       | \$XX.XX |
| ZEB27310 | F-301 Bold Retractable Ballpoint 1.6mm Black Dozen | \$XX.XX |
| ZEB29210 | F-402 Retractable Ballpoint 0.7mm Black Dozen      | \$XX.XX |
| ZEB29411 | F-701 Retractable Ballpoint 0.7mm Black 1pk        | \$XX.XX |
| ZEB41311 | G-301 Gel Retractable 0.7mm Black 1pk              | \$XX.XX |
| ZEB54310 | M-301 Mechanical Pencil 0.7mm Black Dozen          | \$XX.XX |
| ZEB59411 | M-701 Mechanical Pencil 0.7mm 1pk                  | \$XX.XX |